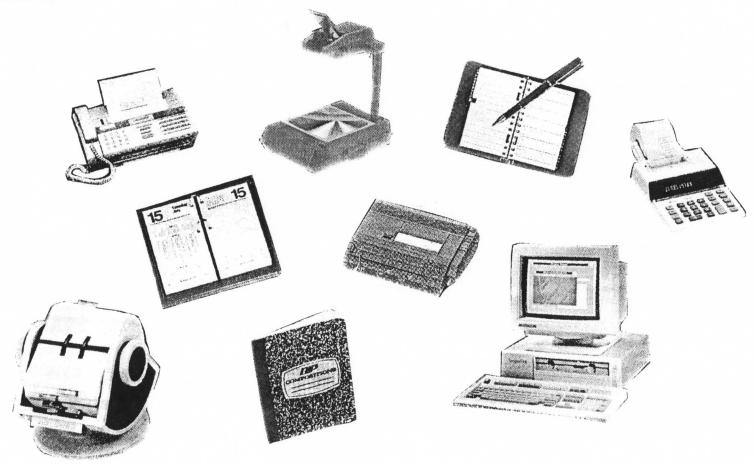

## SOFTWARE APPLICATIONS

- Bundled pen-centric applications
  - Journal-note capturing application
  - Presentation maker
  - Calendar with alarms
  - File transfer
  - Address/phonebook
  - Calculator
  - Navigator
  - Memo maker
  - Word processor
  - Spreadsheet
  - Tutorial