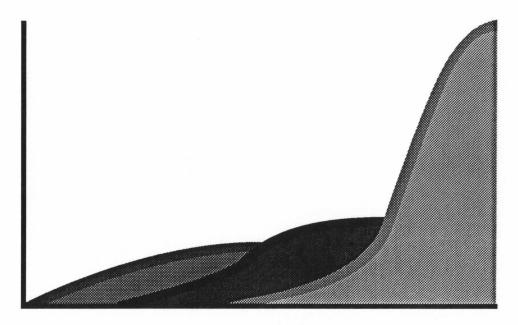

r
  - Memo maker
  - Word processor
  - Spreadsheet
  - Tutorial

- DOS in ROM
  - Verson 5.0
- DOS pen-driver
- DOS browser



### HARDWARE SUMMARY

- Processors
  - 386SX at 20 MHz, 2 DSP processors, 1 power/input processor
- Processors
  - 4 Mbyte RAM (expandable to 8MB)
  - 1 Mbyte ROM (expandable to 5MB)
  - 256K Flash ROM
- Mass storage
  - 40 MB hard disk standard (20, 60, 80, options)
  - Floppy option (3.5")



## HARDWARE SUMMARY

#### **™ I/0**

- Pen standard
- Keyboard standard
- Parallel port
- Keyboard port
- RS-232 serial port
- Fax/modem standard

#### Power

- 10 AA cells (Nicad, Alkaline, Nickel Hydride)
- Quick charge and use computer simultaneously

#### Display

- 640 x 480 resolution
- Reflective
- Backlight option
- Overhead option



# COMPELLING CUSTOMER VALUE





Year

Pentop Applications

Laptop Applications

Desktop Applications



- Pen
- Screen
- User Interface
- Development Environment
- Operating System
- Recognition



### Pen

Tethered vs. Untethered

**Industrial Design** 

**Tip Characteristics** 

**Button** 



Screen

Reflective vs. Backlit

Digitizer



#### User Interface

**Optimized for Pen** 

**Minimal Travel** 

**Commands at the Tip of the Pen** 

**Customizable Work Area** 

**Recognition Minimized** 

Simple and Powerful



### Development Environment

State-of-the-Art CASE Tools

Smalltalk - based

**Object - oriented** 

Optimized for Group Development of Software



Operating System

**DOS for Evolutionary Compatibility** 

Momenta Software for Revolutionary New Applications

Windows or Other Industry Standard as Evoluti