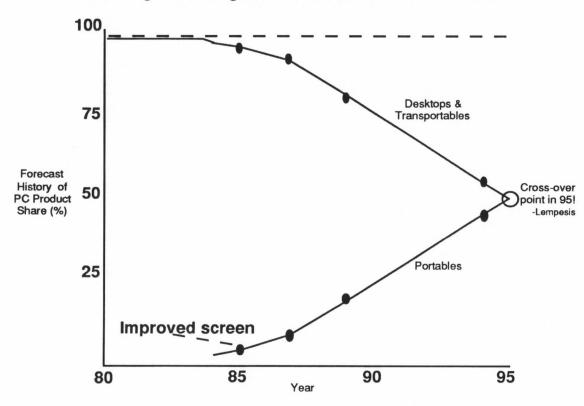

## MARKET GROWTH

Mandated Use by Company

Mandated Use by Company's and Discretionary Use by Individuals