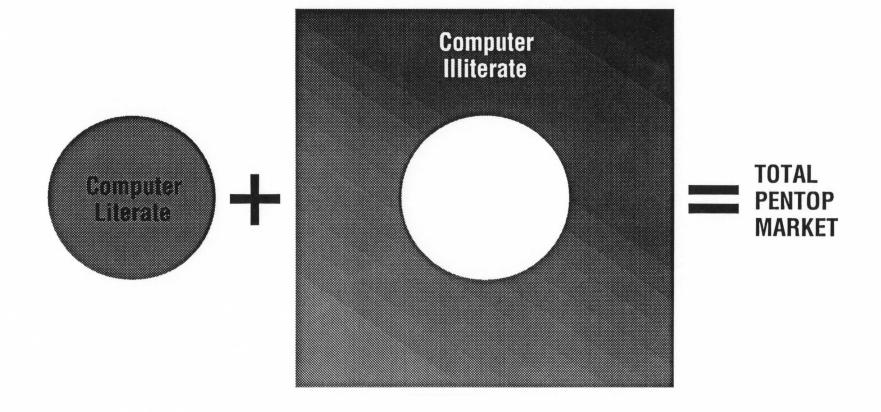

## MARKET POSITION

Laptop Market

(Keyboard only)

Pentop Market

(Pen + Keyboard)

Penpad Market

(Pen only)