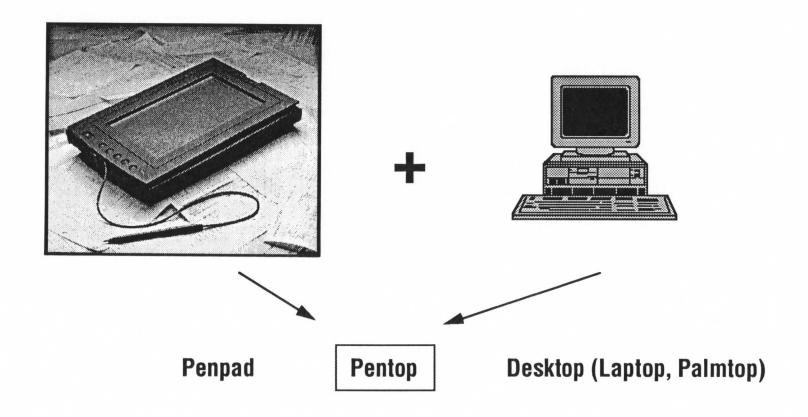

## PENTOP COMPUTER

## MARKET POSITION

Laptop Market

(Keyboard only)

Pentop Market

(Pen + Keyboard)

Penpad Market

(Pen only)