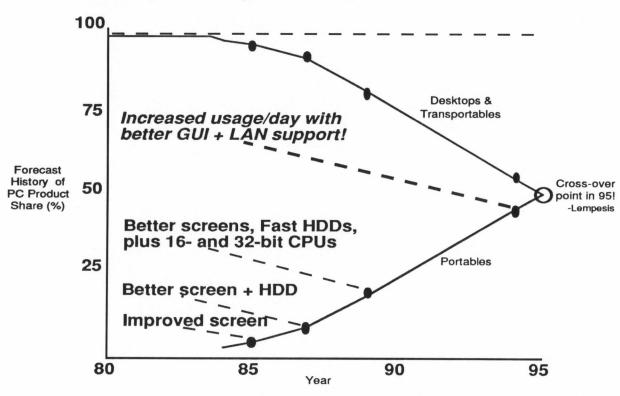

#### What Else Drives MOBILE COMPUTER Growth?

"DESKTOP REPLACEMENT" functionality must always be delivered within the historical expectations of COST, size, and weight!

### Why Is A PEN-BASED Notebook Computer "COST-EFFECTIVE ?"