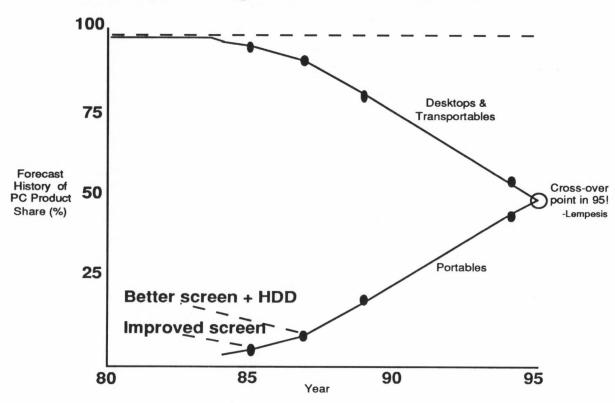

## GLOBAL STRATEGY

Notebooks, Palmtops, & Laptops will exceed 45% of the PC Market by 1994!

Increments In "DESKTOP REPLACEMENT" Functionality!

Increments In "DESKTOP REPLACEMENT" Functionality!

Increments In "DESKTOP REPLACEMENT" Functionality!

Increments In "DESKTOP REPLACEMENT" Functionality!

#### What Else Drives MOBILE COMPUTER Growth?

"DESKTOP REPLACEMENT" functionality must always be delivered within the historical expectations of COST, size, and weight!