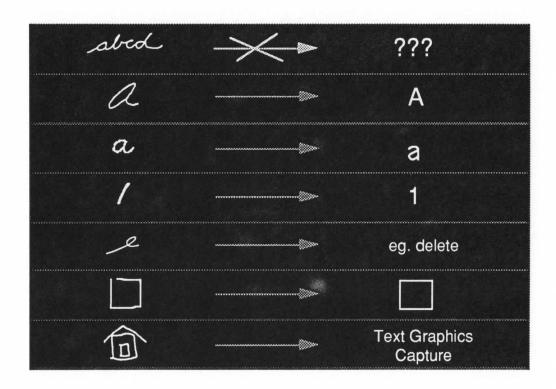

Pentop Computing

Handwriting Recognition

# TECHNOLOGY CAPABILITIES

# TECHNOLOGY ISSUES

Ha. Awriting Recognation