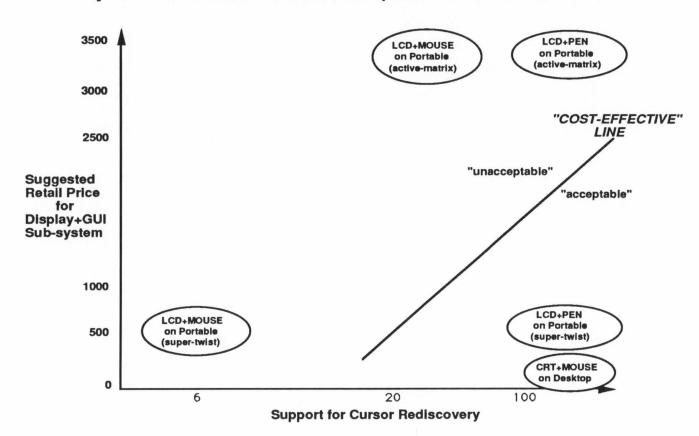

### Why Is A PEN-BASED Notebook Computer "COST-EFFECTIVE ?"

#### PRICE vs. CURSOR RESPONSE (for "indirect" pointers)